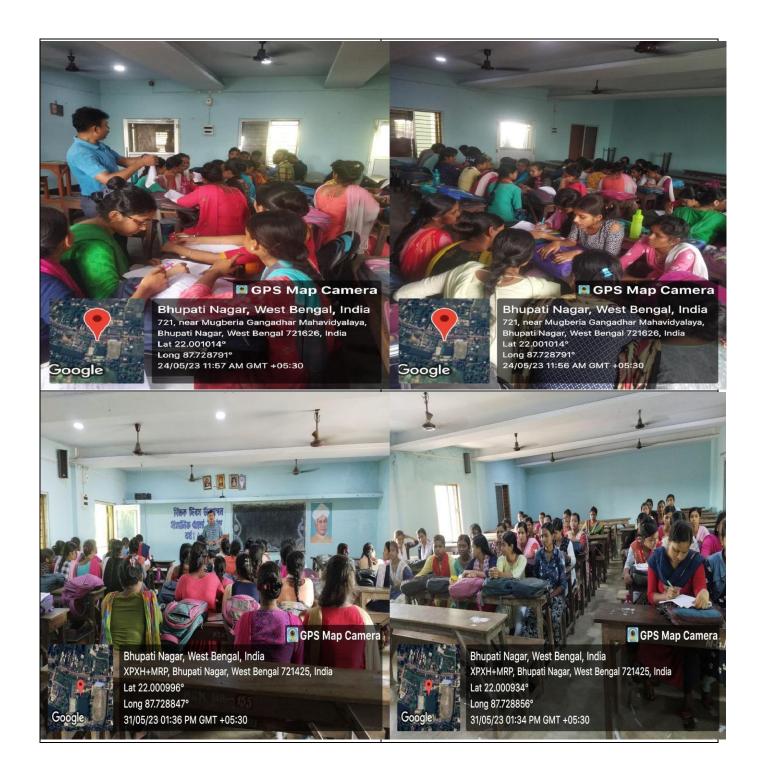

In the light of this, a committee was formed under the mentorship of the Principal, Mugberia Gangadhar Mahavidyalaya, Dr. Swapan Kumar Mishra and Dr. Pintu Roy Choudhury, Assistant Prof.and HOD of Department of Bengali as Convener to conduct the program in a systematic manner. The "Mentor Mentee Program" was completed successfully under the proper guidance of Hon"ble Principal Sir Dr Swapan Kumar Mishra and Hon"ble Dr. Pintu RoyChoudhury sir (Assistant Professor, HOD, ), through face-to-face program on 22.12.2023 with 79 participants.

In the welcome address Dr. Pintu RoyChoudhury, Assistant Professor, HOD, of Bengali Department had briefly discussed about the relevance of organizing "Mentor Mentee program" in the transition period to move towards the digital milieu along with the uncertainties owing to the covid-19 situation. Learners should do self-analysis to find out their strengths as well as weaknesses. Our Principal sir, Dr. Swapan Kumar Mishra also briefly discuss about mentor mentee program and also motivate the students participant all the program and reports allthe problem to the mentors friendly every time. Mr, Sukal Soren, Assistant Professor, Dept of Bengali discussed in details about the importance of this programme. All the others teacher clearly discuss about the objectives of this program and motivate to participate friendly. At the end of the program the vote of thanks was proposed by Dr. Pintu RoyChoudhury, Associate Professor, HOD, Department of Bengali.