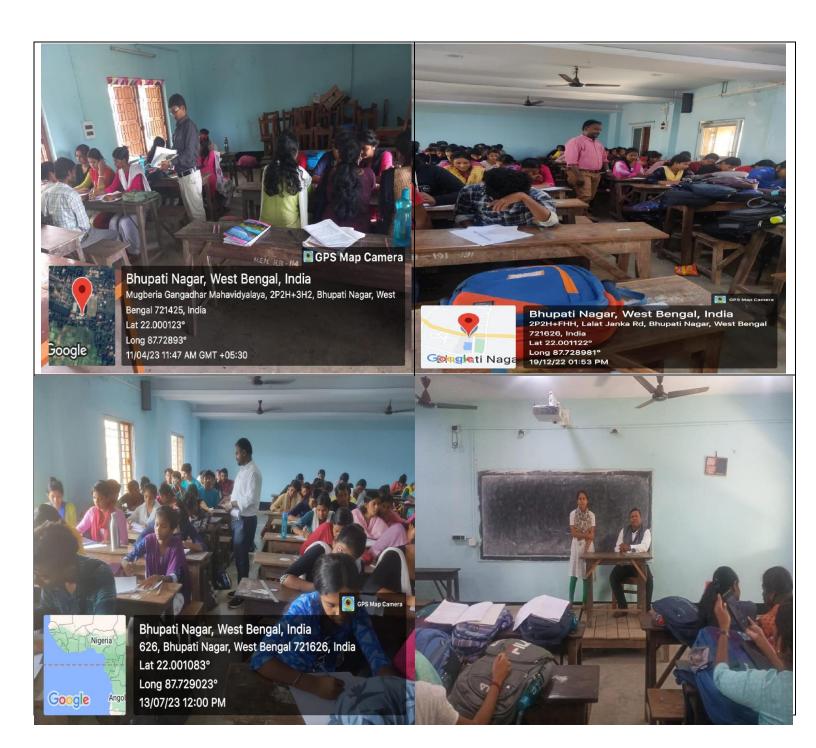

In the light of this, a committee was formed under the mentorship of the Principal, Mugberia Gangadhar Mahavidyalaya, Dr. Swapan Kumar Mishra and Dr. Pintu Roy Choudhury, Assistant Prof.and HOD of Department of Bengali as Convener to conduct the program in a systematic manner. The "Mentor Mentee Program" was completed successfully under the proper guidance of Hon"ble Principal Sir Dr Swapan Kumar Mishra and Hon"ble Dr. Pintu RoyChoudhury sir (Assistant Professor, HOD, ), through face-to-face program on 22.12.2023 with 79 participants.

In the welcome address Dr. Pintu RoyChoudhury, Assistant Professor, HOD, of Bengali Department had briefly discussed about the relevance of organizing "Mentor Mentee program" in the transition period to move towards the digital milieu along with the uncertainties owing to the covid-19 situation. Learners should do self-analysis to find out their strengths as well as weaknesses. Our Principal sir, Dr. Swapan Kumar Mishra also briefly discuss about mentor mentee program and also motivate the students participant all the program and reports allthe problem to the mentors friendly every time. Mr, Sukal Soren, Assistant Professor, Dept of Bengali discussed in details about the importance of this programme. All the others teacher clearly discuss about the objectives of this program and motivate to participate friendly. At the end of the program the vote of thanks was proposed by Dr. Pintu RoyChoudhury, Associate Professor, HOD, Department of Bengali.