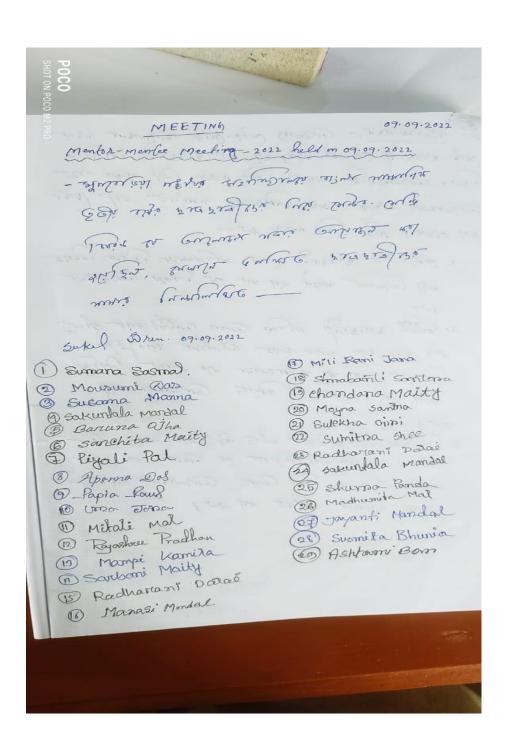

#### **Members present:**

- 1. Dr. Pintu Roychoudhury, HOD, Assistant Prof., Dept. of Bengali
- 2. Dr. Goutam Barman, Associate Prof., Dept. of Bengali
- 3. Mr. Sukal Soren, Assistant Prof., Dept. of Bengali
- 4. Mr. Biswajit Samanta, SACT Teacher, Dept. of Bengali
- 5. Mrs. Suparna Jana, SACT Teacher, Dept. of Bengali
- 6. Mr. Rajesh Khan, SACT Teacher, Dept. of Bengali.
- 7. Mr. Saheb Kumar Hazra, Contractual Teacher, Dept. of Bengali.
- 8. Mr. Pranab Mahapatra, Contractual Teacher, Dept. of Bengali

A short meeting was arranged at 3 pm regarding the implementation of "Mentor Mentee Club" in our Department. All teachers of the department joined the meeting in time. **Dr. Pintu Roy Choudhury, HOD of Dept. of Bengali** chaired the meeting.

#### Decision taken in the meeting is:

- (1) It is decided that **Dr. Pintu Roy Choudhury** will be coordinator of this programme.
- (2) It is decided that **Mr. Sukal Soren** will be joint-coordinator of this programme.
- (3) A mentor mentee programme will be held on 05.01.2023.
- (4) Approved list of the Mentors and list of mentees assigned to mentor is formatted which are given bellow.